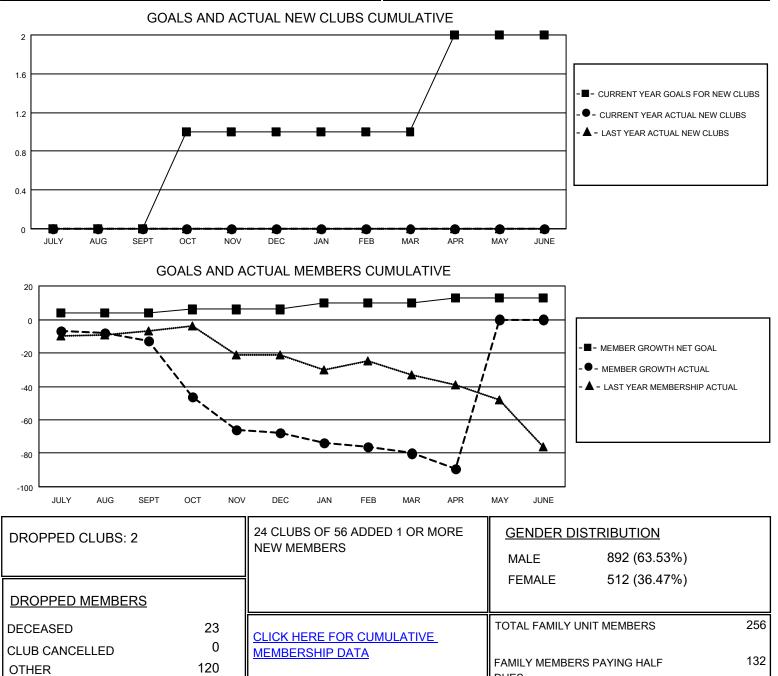

## LOCATION OHIO

District 13 OH4

Results as of: 4/30/2021

| Clubs                 |               |           |               | Members               |                        |                         |                                                    |
|-----------------------|---------------|-----------|---------------|-----------------------|------------------------|-------------------------|----------------------------------------------------|
| RESULTS FOR 2020-2021 |               |           |               | RESULTS FOR 2020-2021 |                        |                         |                                                    |
| QUARTER               | NEW CLUB GOAL | NEW CLUBS | DROPPED CLUBS | QUARTER               | BER GROWTH NET<br>GOAL | MEMBER GROWTH<br>ACTUAL | DROPPED<br>MEMBERS ACTUAL<br>(including transfers) |
| JULY/AUG/SEPT         | 0             | 0         | 0             | JULY/AUG/SEPT         | 4                      | 17                      | 27                                                 |
| OCT/NOV/DEC           | 1             | 0         | 2             | OCT/NOV/DEC           | 2                      | 21                      | 70                                                 |
| JAN/FEB/MAR           | 0             | 0         | 0             | JAN/FEB/MAR           | 4                      | 18                      | 28                                                 |
| APR/MAY/JUNE          | 1             | 0         | 0             | APR/MAY/JUNE          | 3                      | 10                      | 18                                                 |